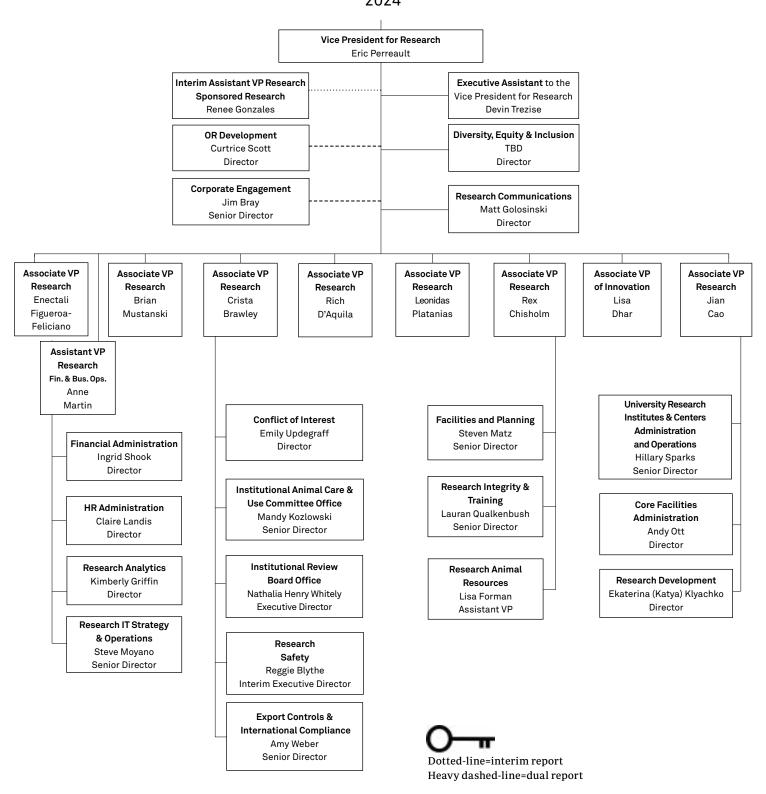

## Office for Research Organization Chart



## University Research Institutes and Centers: Reporting Structure

#### Reporting to Jian Cao

CIERA: Center for Interdisciplinary Exploration & Research in Astrophysics; Vicky Kalogera

MRC: Materials Research Center; Mark Hersam

MRSEC: Materials Research Science and Engineering Center; Mark Hersam

NU-ACCESS: Northwestern University/Art Institute of Chicago Center for Scientific Studies in the Arts; Francesca Casadio and Mark Walton & Erik Luiiten

NITMB: National Institute for Theory and Mathematics in Biology; Richard Carthew

NUANCE: Northwestern University Atomic & Nanoscale Characterization Experimental Center; Vinayak Dravid

SHyNE: Soft and Hybrid Nanotechnology Experimental Resource; Vinayak Dravid

SIS: Science in Society; Michael Kennedy

#### Reporting to Rex Chisholm

CBE